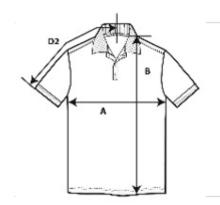

Dimensions shown with three decimal points

| SPECIFICATIONS                   |       |       |        |        |        |        |        |        |
|----------------------------------|-------|-------|--------|--------|--------|--------|--------|--------|
| Centimeters                      | Tol-  | Tol+  | S      | M      | L      | XL     | 2XL    | 3XL    |
| Chest (A)                        | 2.540 | 2.540 | 51,500 | 54,700 | 57,200 | 60,400 | 63,600 | 67,400 |
| Length from HPS (B)              | 2.540 | 2.540 | 71,200 | 75,000 | 77,500 | 80,100 | 82,600 | 85,200 |
| Sleeve length (Center back) (D2) | 1.270 | 1.270 | 44,500 | 47,000 | 48,900 | 52,100 | 54,700 | 57,800 |
| Inches                           | Tol-  | Tol+  | S      | M      | L      | XL     | 2XL    | 3XL    |
| Chest (A)                        | 1.000 | 1.000 | 20,250 | 21,500 | 22,500 | 23,750 | 25,000 | 26,500 |
| Length from HPS (B)              | 1.000 | 1.000 | 28,000 | 29,500 | 30,500 | 31,500 | 32,500 | 33,500 |
| Sleeve length (Center back) (D2) | 0.500 | 0.500 | 17,500 | 18,500 | 19,250 | 20,500 | 21,500 | 22,750 |
|                                  |       |       |        |        |        |        |        |        |