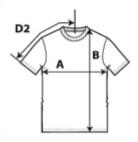

## Dimensions shown with three decimal points

| <u>SPECIFICATIONS</u>            |       |       |        |        |        |        |        |
|----------------------------------|-------|-------|--------|--------|--------|--------|--------|
| Centimeters                      | Tol-  | Tol+  | S      | M      | L      | XL     | 2XL    |
| Chest (A)                        | 2.540 | 2.540 | 45.720 | 50.800 | 55.880 | 60.960 | 66.040 |
| Length from HPS (B)              | 2.540 | 2.540 | 71.120 | 73.660 | 76.200 | 78.740 | 81.280 |
| Sleeve length (Center back) (D2) | 1.905 | 1.905 | 38.418 | 41.910 | 45.720 | 49.530 | 53.340 |
| Inches                           | Tol-  | Tol+  | S      | M      | L      | XL     | 2XL    |
| Chest (A)                        | 1.000 | 1.000 | 18.000 | 20.000 | 22.000 | 24.000 | 26.000 |
| Length from HPS (B)              | 1.000 | 1.000 | 28.000 | 29.000 | 30.000 | 31.000 | 32.000 |
| Sleeve length (Center back) (D2) | 0.750 | 0.750 | 15.125 | 16.500 | 18.000 | 19.500 | 21.000 |